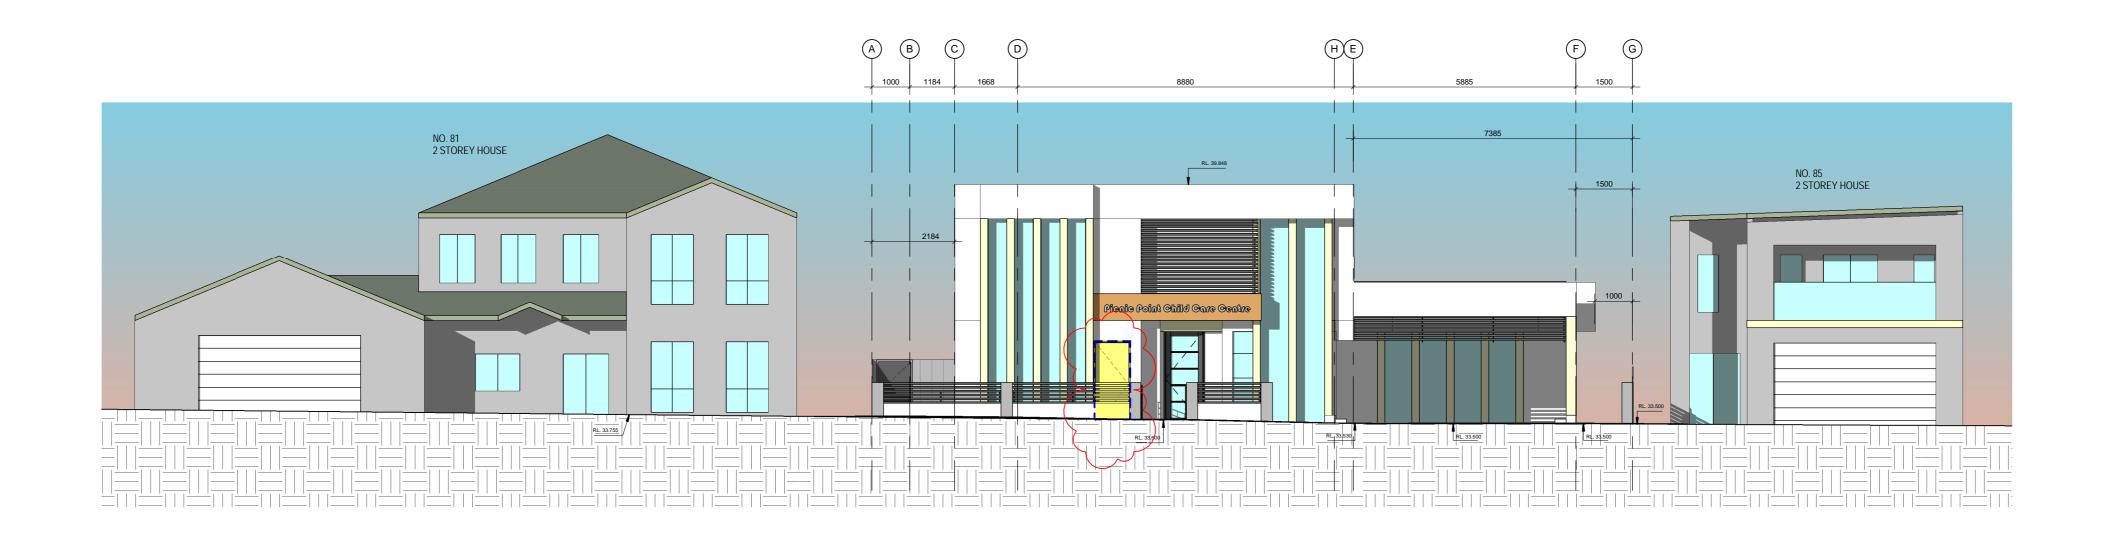

1:100 @ A2

 $\underbrace{ 1 }_{1:100} \underbrace{ \text{West Elevation - Streetscape} }_{}$ 

Streetscape Analysis

Scale : As indicated
Drawn by: AM
Project number: N/A
Drawing number Date

A09 Issue CC-1

Plot Date 16/12/2024 6:29:10 AM