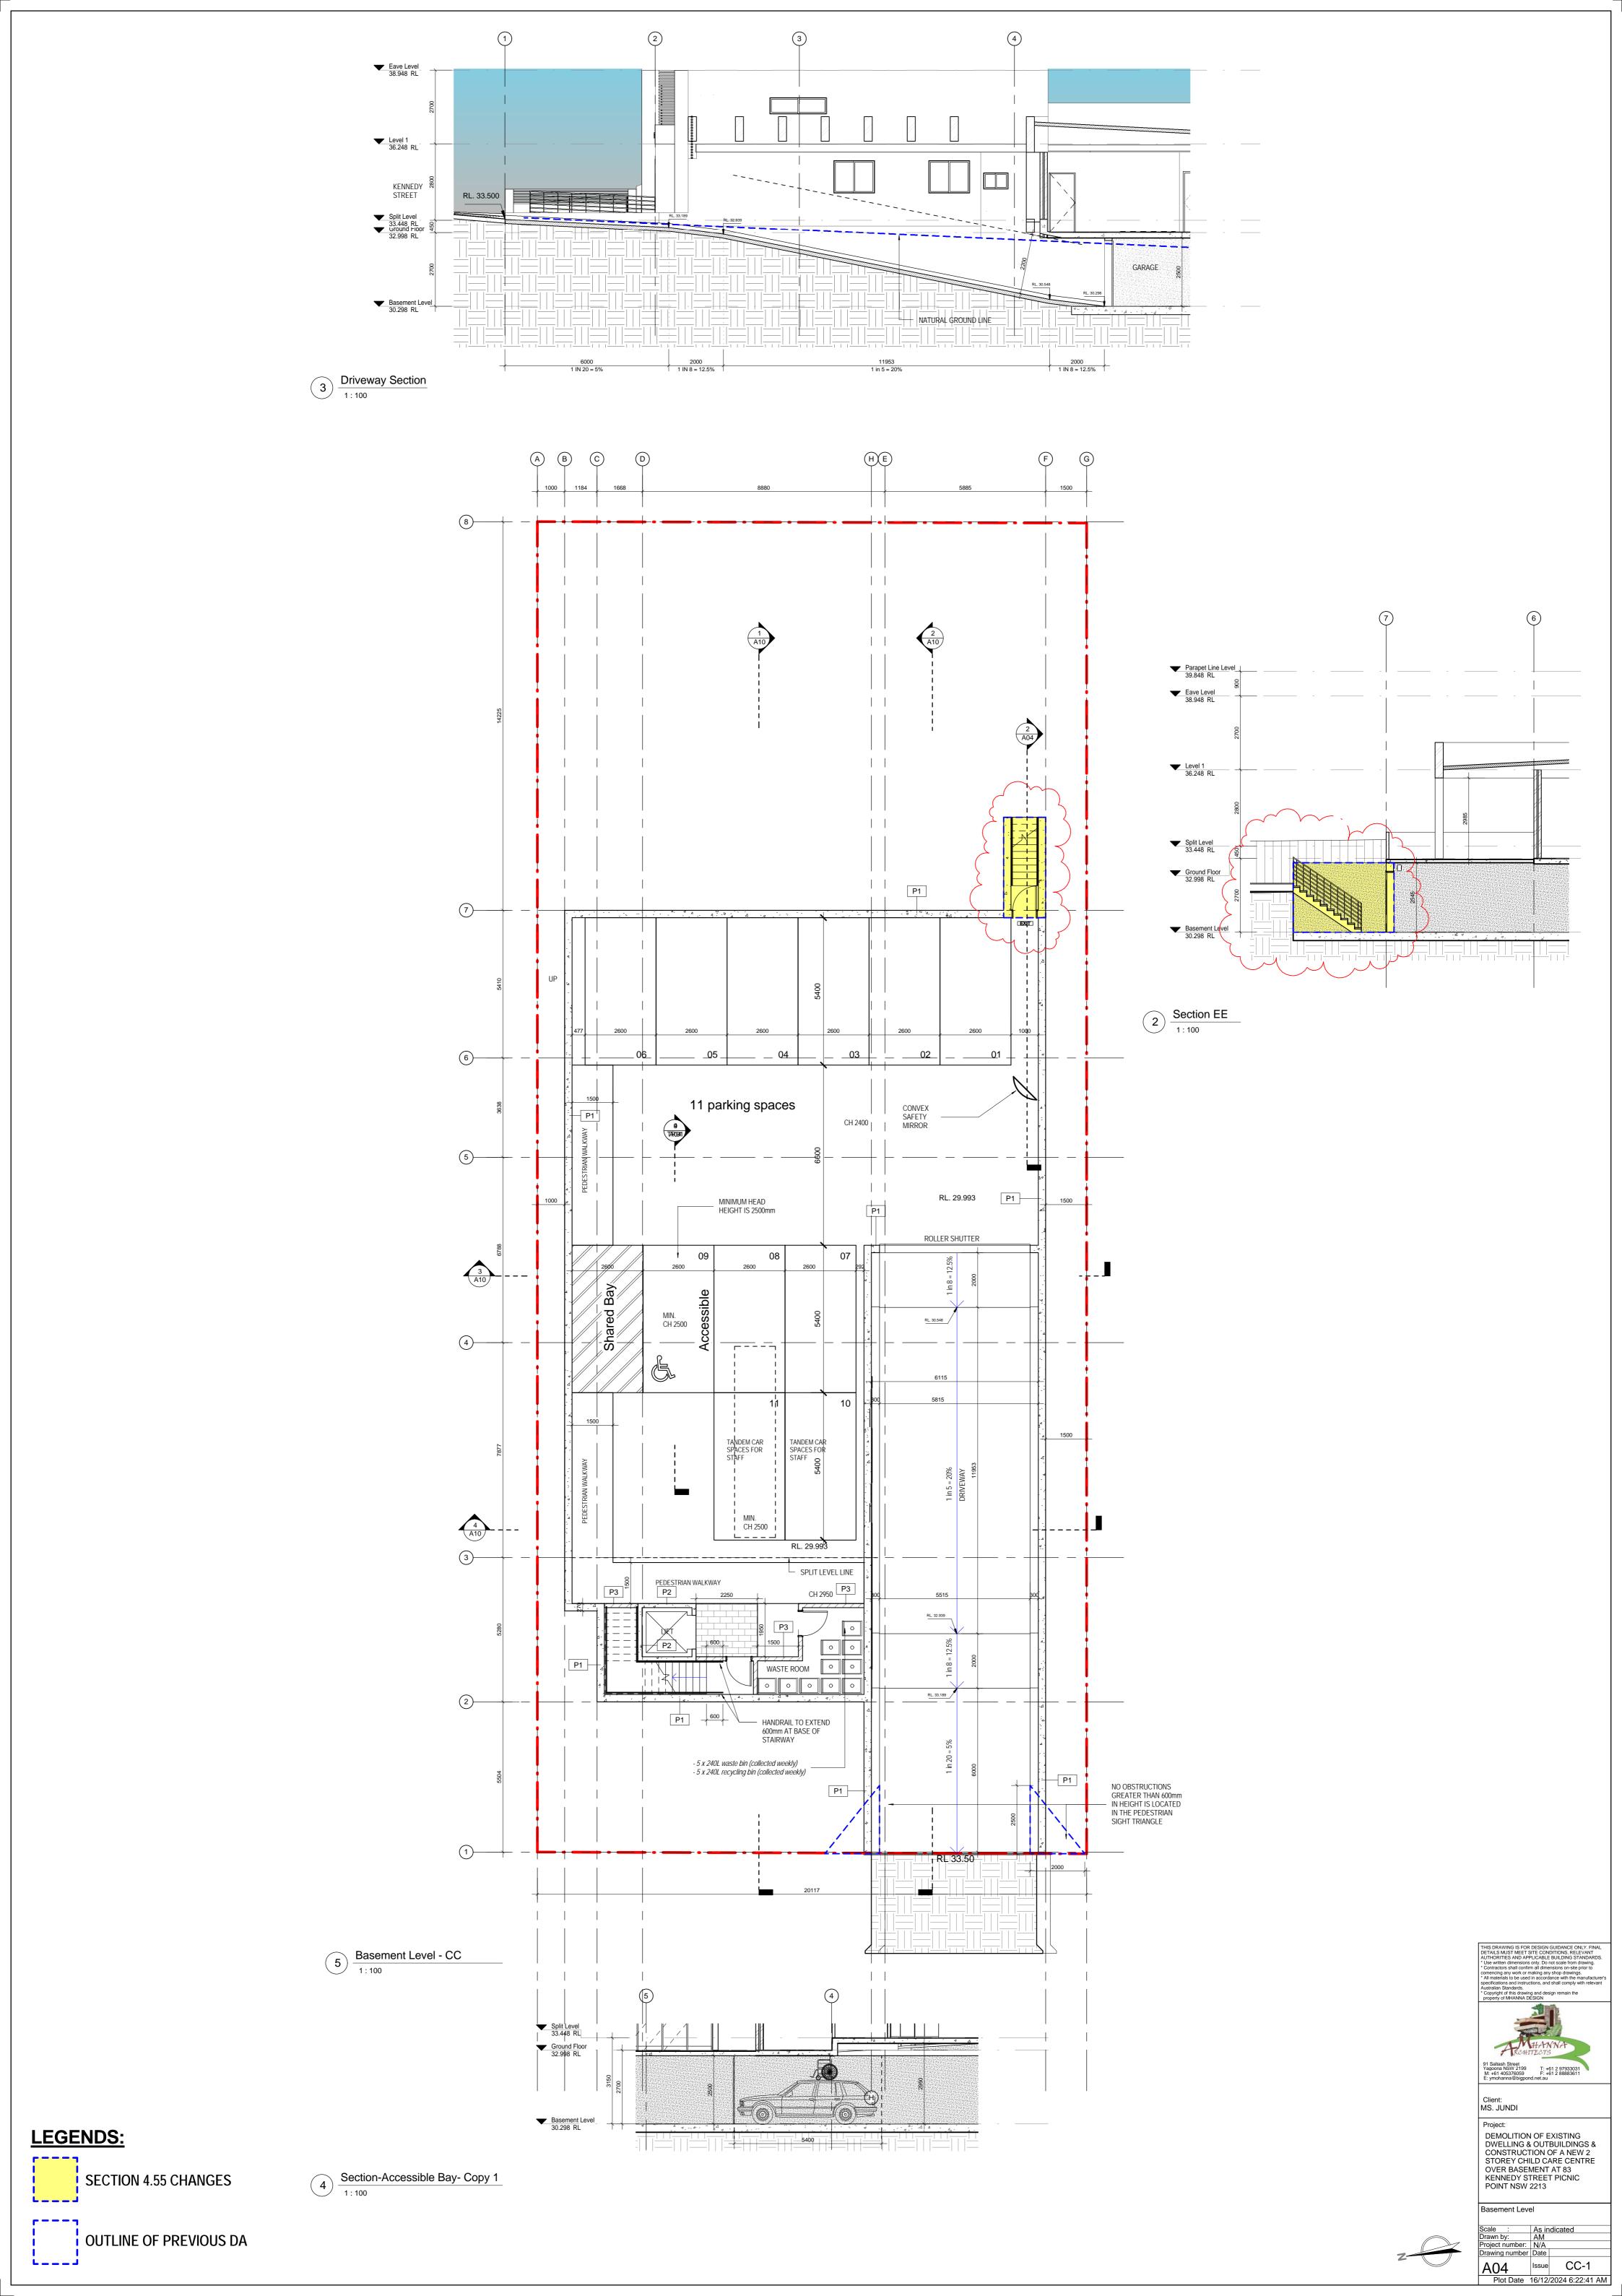

**OUTLINE OF PREVIOUS DA** 

Project:

DEMOLITION OF EXISTING DWELLING & OUTBUILDINGS & CONSTRUCTION OF A NEW 2 STOREY CHILD CARE CENTRE OVER BASEMENT AT 83 KENNEDY STREET PICNIC POINT NSW 2213 First Floor

## **LEGENDS**:

OUTLINE OF PREVIOUS DA

Client:
MS. JUNDI

Project:
DEMOLITION OF EXISTING DWELLING & OUTBUILDINGS & CONSTRUCTION OF A NEW 2 STOREY CHILD CARE CENTRE OVER BASEMENT AT 83 KENNEDY STREET PICNIC POINT NSW 2213

| THIS DRAWING IS FOR DESIGN GUIDANCE ONLY. FINAL DETAILS MUST MEET SITE CONDITIONS, RELEVANT AUTHORITIES AND APPLICABLE BUILDING STANDARDS.                                                                                                                                                                                                                                                       |
|--------------------------------------------------------------------------------------------------------------------------------------------------------------------------------------------------------------------------------------------------------------------------------------------------------------------------------------------------------------------------------------------------|
| Use written dimensions only. Do not scale from drawing. Contractors shall confirm all dimensions on-site prior to comencing any work or making any shop drawings. All materials to be used in accordance with the manufacturer's specifications and instructions, and shall comply with relevant Australian Standards. Copyright of this drawing and design remain the property of MHANNA DESIGN |