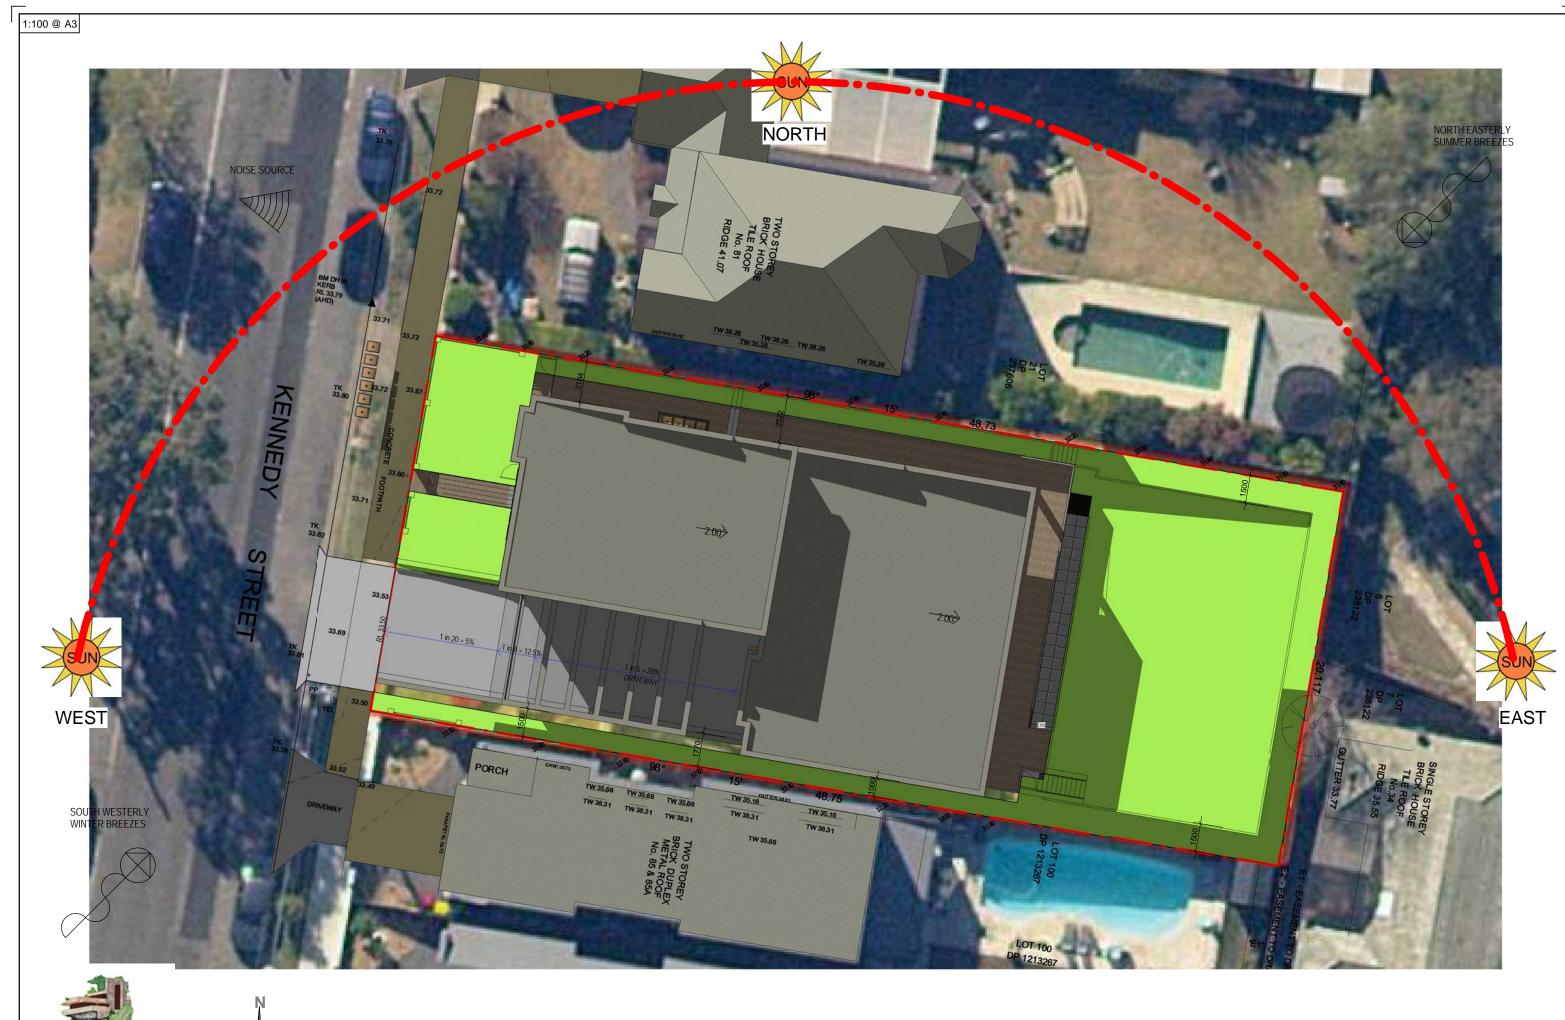

| 16/12/2024       | AM           |
| A04             | Basement Level       | 16/12/2024       | AM           |
| A05             | Ground Level         | 16/12/2024       | AM           |
| A06             | First Floor          | 16/12/2024       | AM           |
| A07             | Roof Plan            | 16/12/2024       | AM           |
| A08             | Elevations           | 16/12/2024       | AM           |
| A09             | Streetscape Analysis | 16/12/2024       | AM           |
| A10             | Sections             | 16/12/2024       | AM           |



Project:
DEMOLITION OF EXISTING DWELLING & OUTBUILDINGS & CONSTRUCTION OF A NEW 2 STOREY
CHILD CARE CENTRE OVER BASEMENT AT 83 KENNEDY STREET PICNIC POINT NSW 2213

Drawing number

A01

Plot Date 16/12/2024 6:34:51 AM







1 Site Plan
1:200







Ground Floor - CC

## **LEGENDS**:



OUTLINE OF PREVIOUS DA



DEMOLITION OF EXISTING DWELLING & OUTBUILDINGS & CONSTRUCTION OF A NEW 2 STOREY CHILD CARE CENTRE OVER BASEMENT AT 83 KENNEDY STREET PICNIC POINT NSW 2213 Ground Level Scale : As indicated
Drawn by: AM
Project number: N/A
Drawing number Date A05 Issue DA - C
Plot Date 16/12/2024 6:23:11 AM

Client: MS. JUNDI

Project:

THIS DRAWING IS FOR DESIGN GUIDANCE ONLY. FINAL DETAILS MUST MEET SITE CONDITIONS, RELEVANT AUTHORITIES AND APPLICABLE BUILDING STANDARDS.

\*\*Observitien dimensions only. Do not scale from drawing.

\*\*Contractors shall confirm all dimensions on-site prior to comencing any work or making any shop drawings.

\*\*All materials to be used in accordance with the manufacturer's predi