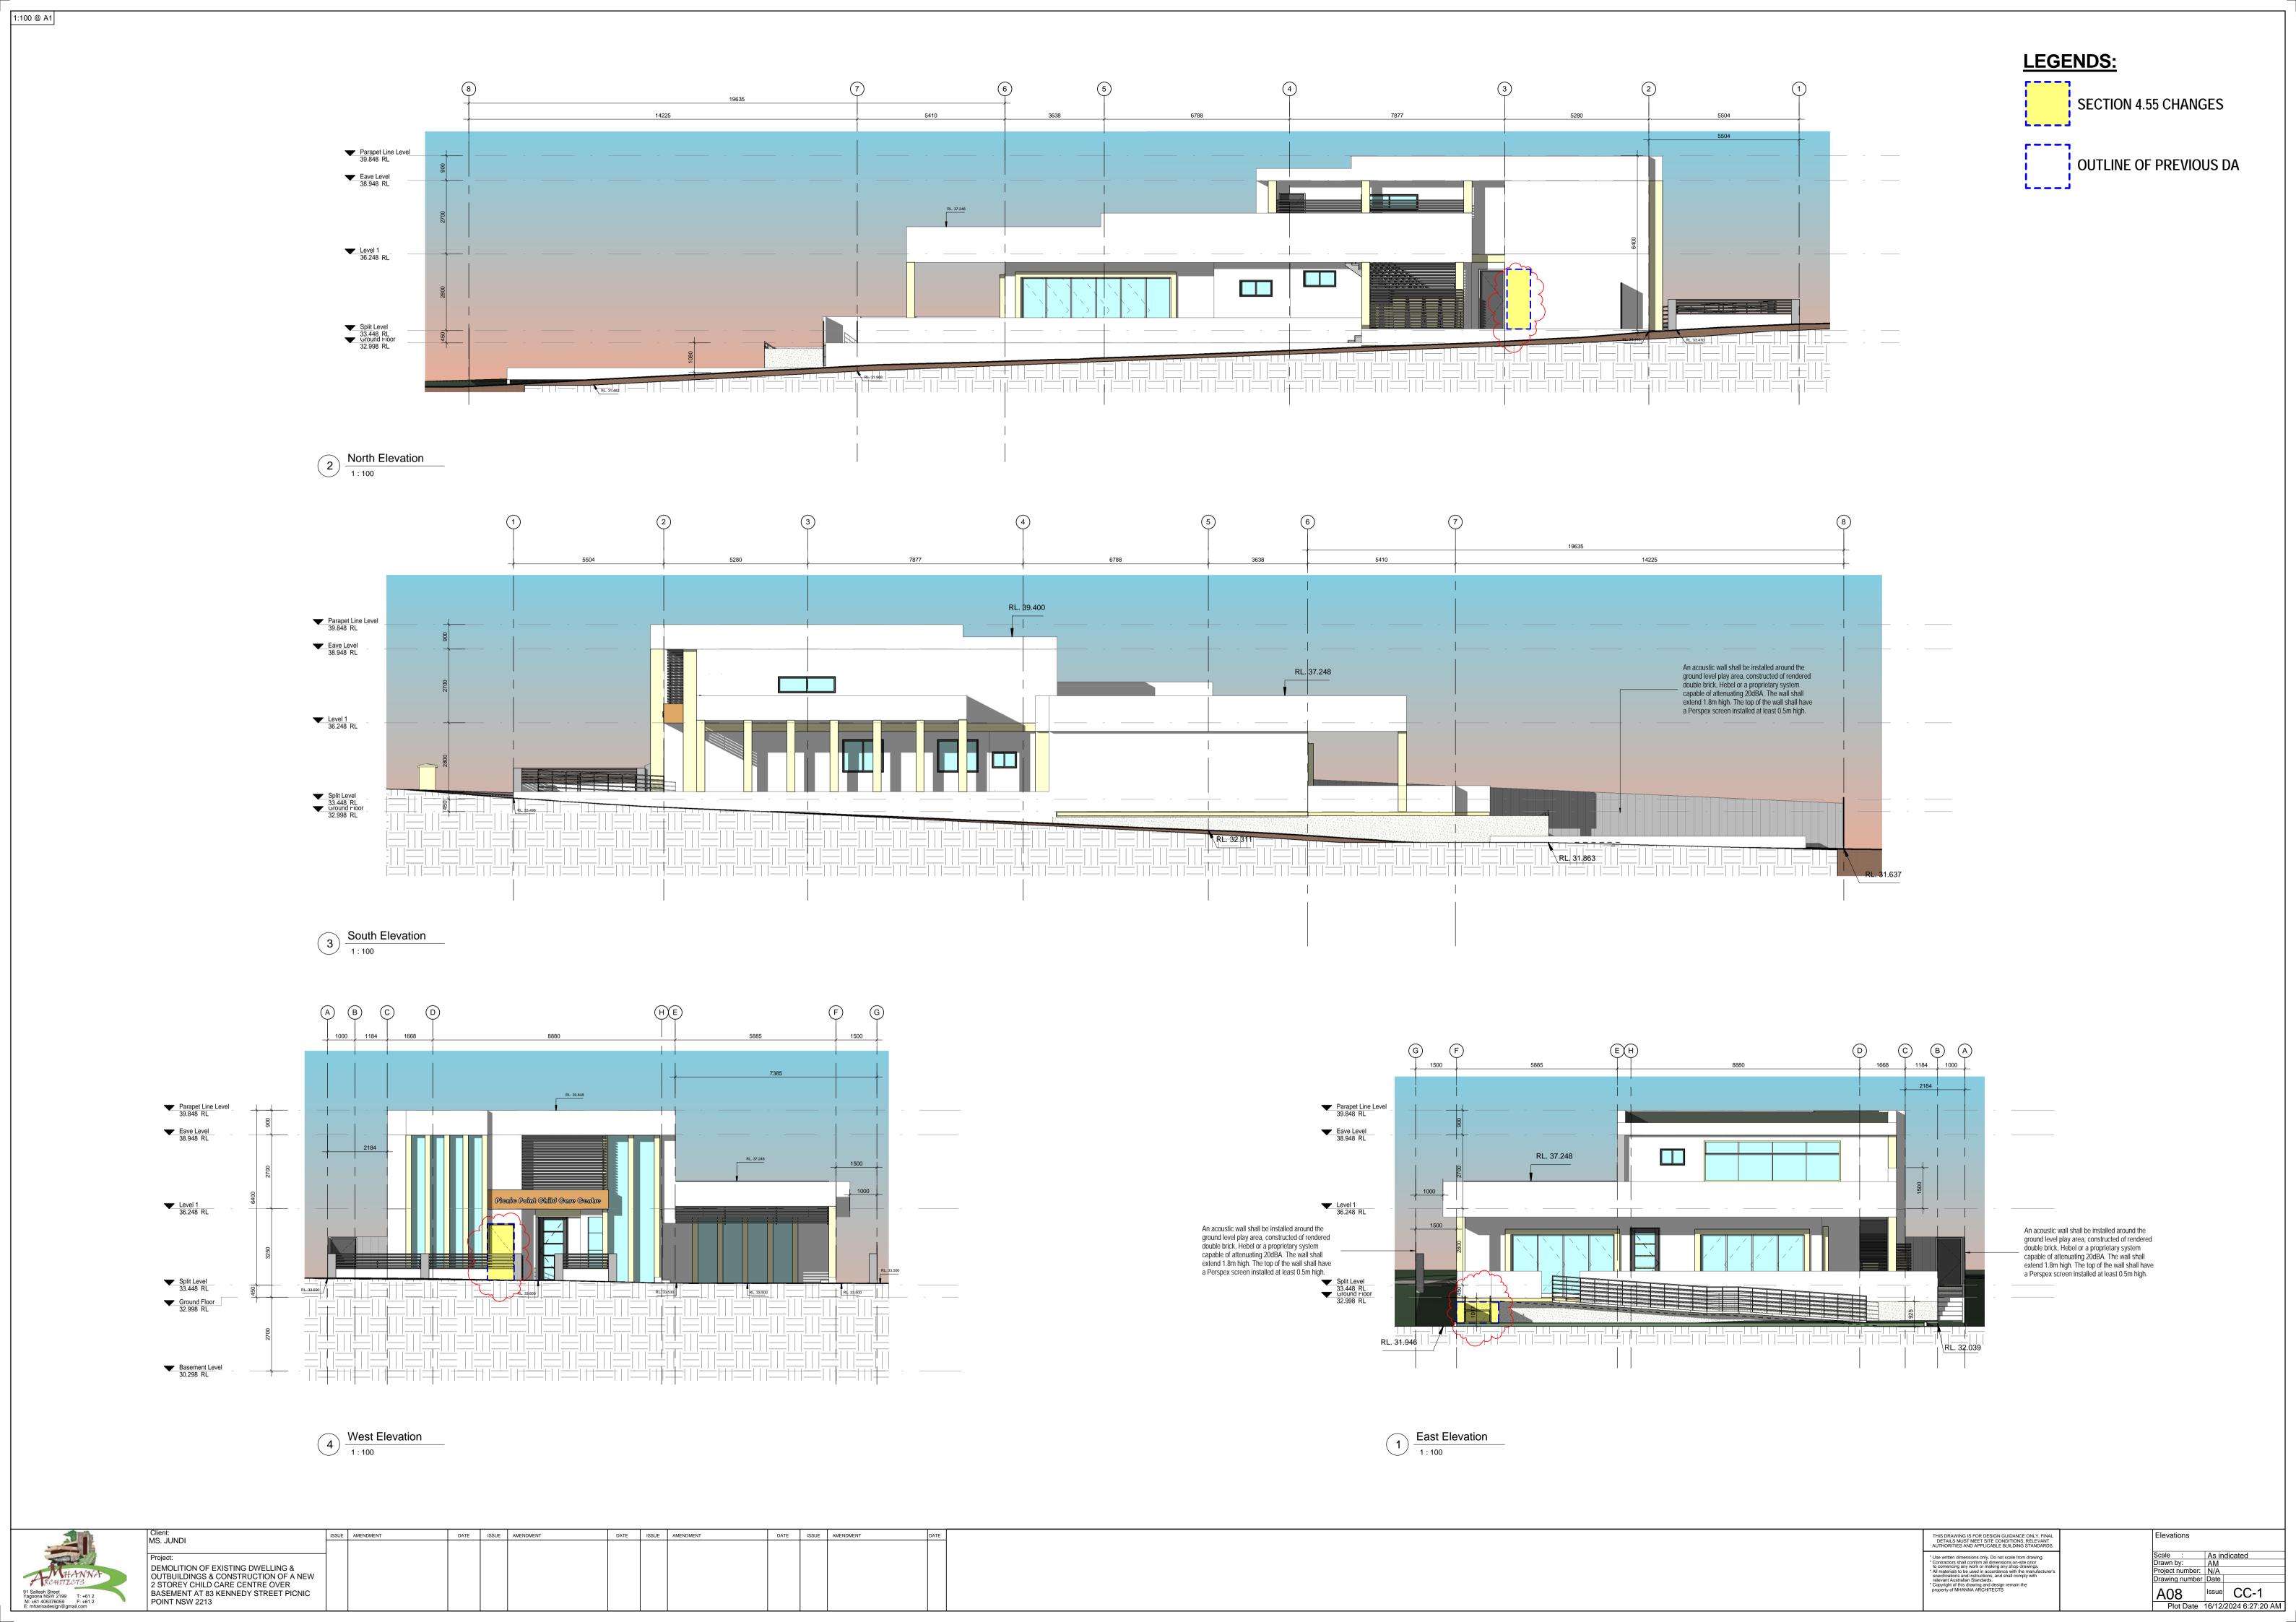

## **LEGENDS**:

OUTLINE OF PREVIOUS DA

DEMOLITION OF EXISTING DWELLING & OUTBUILDINGS & CONSTRUCTION OF A NEW 2 STOREY CHILD CARE CENTRE OVER BASEMENT AT 83 KENNEDY STREET PICNIC POINT NSW 2213 Ground Level Scale : As indicated
Drawn by: AM
Project number: N/A
Drawing number Date A05 Issue DA - C
Plot Date 16/12/2024 6:23:11 AM

**OUTLINE OF PREVIOUS DA** 

Project:

DEMOLITION OF EXISTING DWELLING & OUTBUILDINGS & CONSTRUCTION OF A NEW 2 STOREY CHILD CARE CENTRE OVER BASEMENT AT 83 KENNEDY STREET PICNIC POINT NSW 2213 First Floor

## **LEGENDS**:

OUTLINE OF PREVIOUS DA

Client:
MS. JUNDI

Project:
DEMOLITION OF EXISTING DWELLING & OUTBUILDINGS & CONSTRUCTION OF A NEW 2 STOREY CHILD CARE CENTRE OVER BASEMENT AT 83 KENNEDY STREET PICNIC POINT NSW 2213