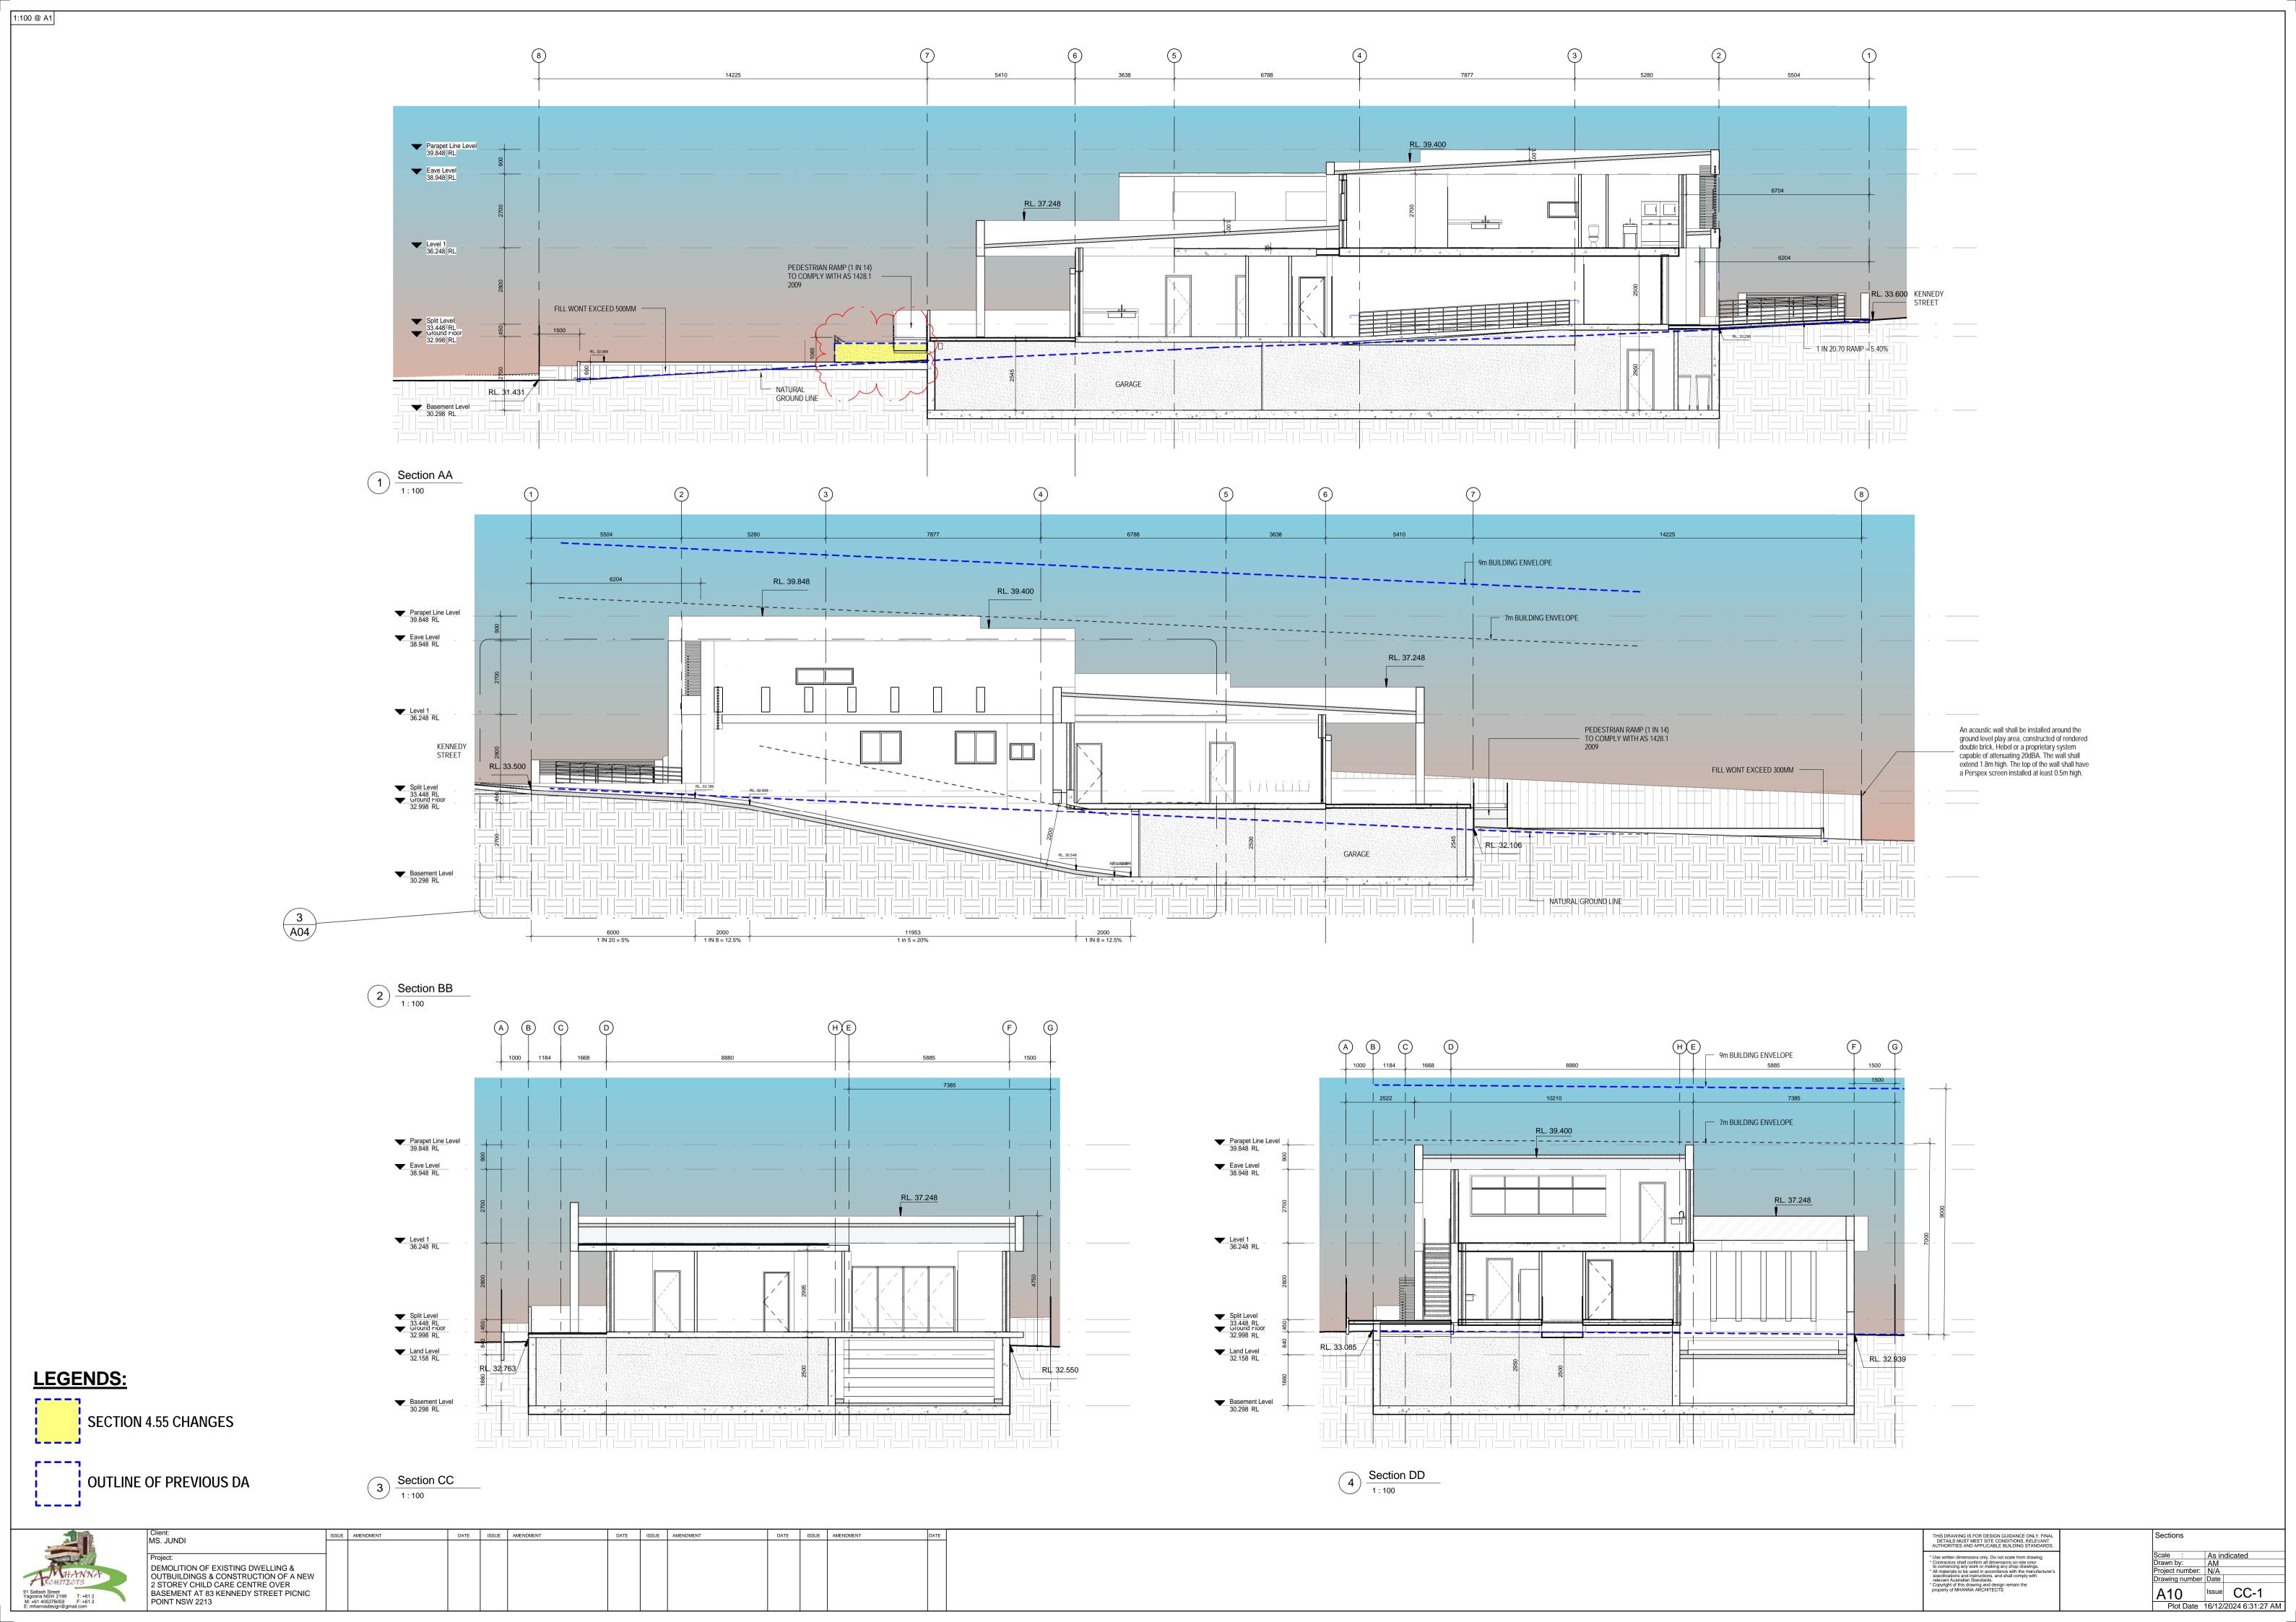

## **LEGENDS**:

OUTLINE OF PREVIOUS DA

DEMOLITION OF EXISTING DWELLING & OUTBUILDINGS & CONSTRUCTION OF A NEW 2 STOREY CHILD CARE CENTRE OVER BASEMENT AT 83 KENNEDY STREET PICNIC POINT NSW 2213 Ground Level Scale : As indicated
Drawn by: AM
Project number: N/A
Drawing number Date A05 Issue DA - C
Plot Date 16/12/2024 6:23:11 AM

**OUTLINE OF PREVIOUS DA** 

Project:

DEMOLITION OF EXISTING DWELLING & OUTBUILDINGS & CONSTRUCTION OF A NEW 2 STOREY CHILD CARE CENTRE OVER BASEMENT AT 83 KENNEDY STREET PICNIC POINT NSW 2213 First Floor