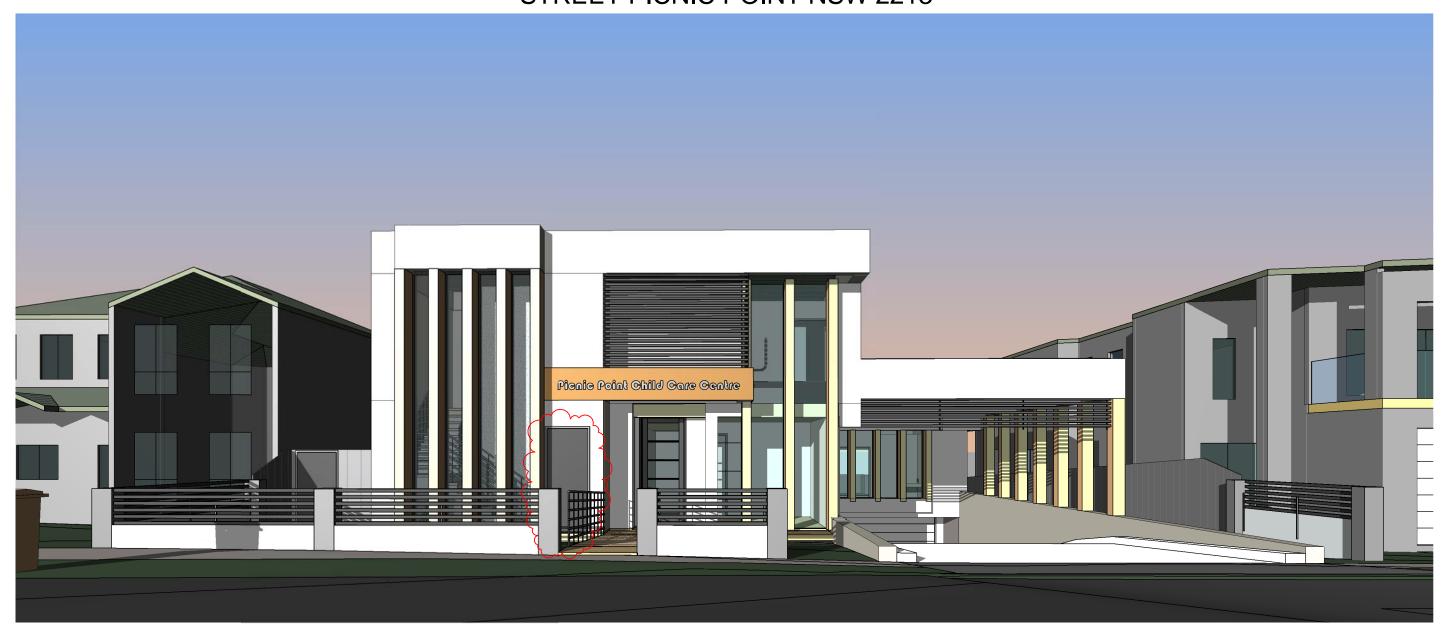

1:100 @ A2

 $\underbrace{ 1 }_{1:100} \underbrace{ \text{West Elevation - Streetscape} }_{}$ 