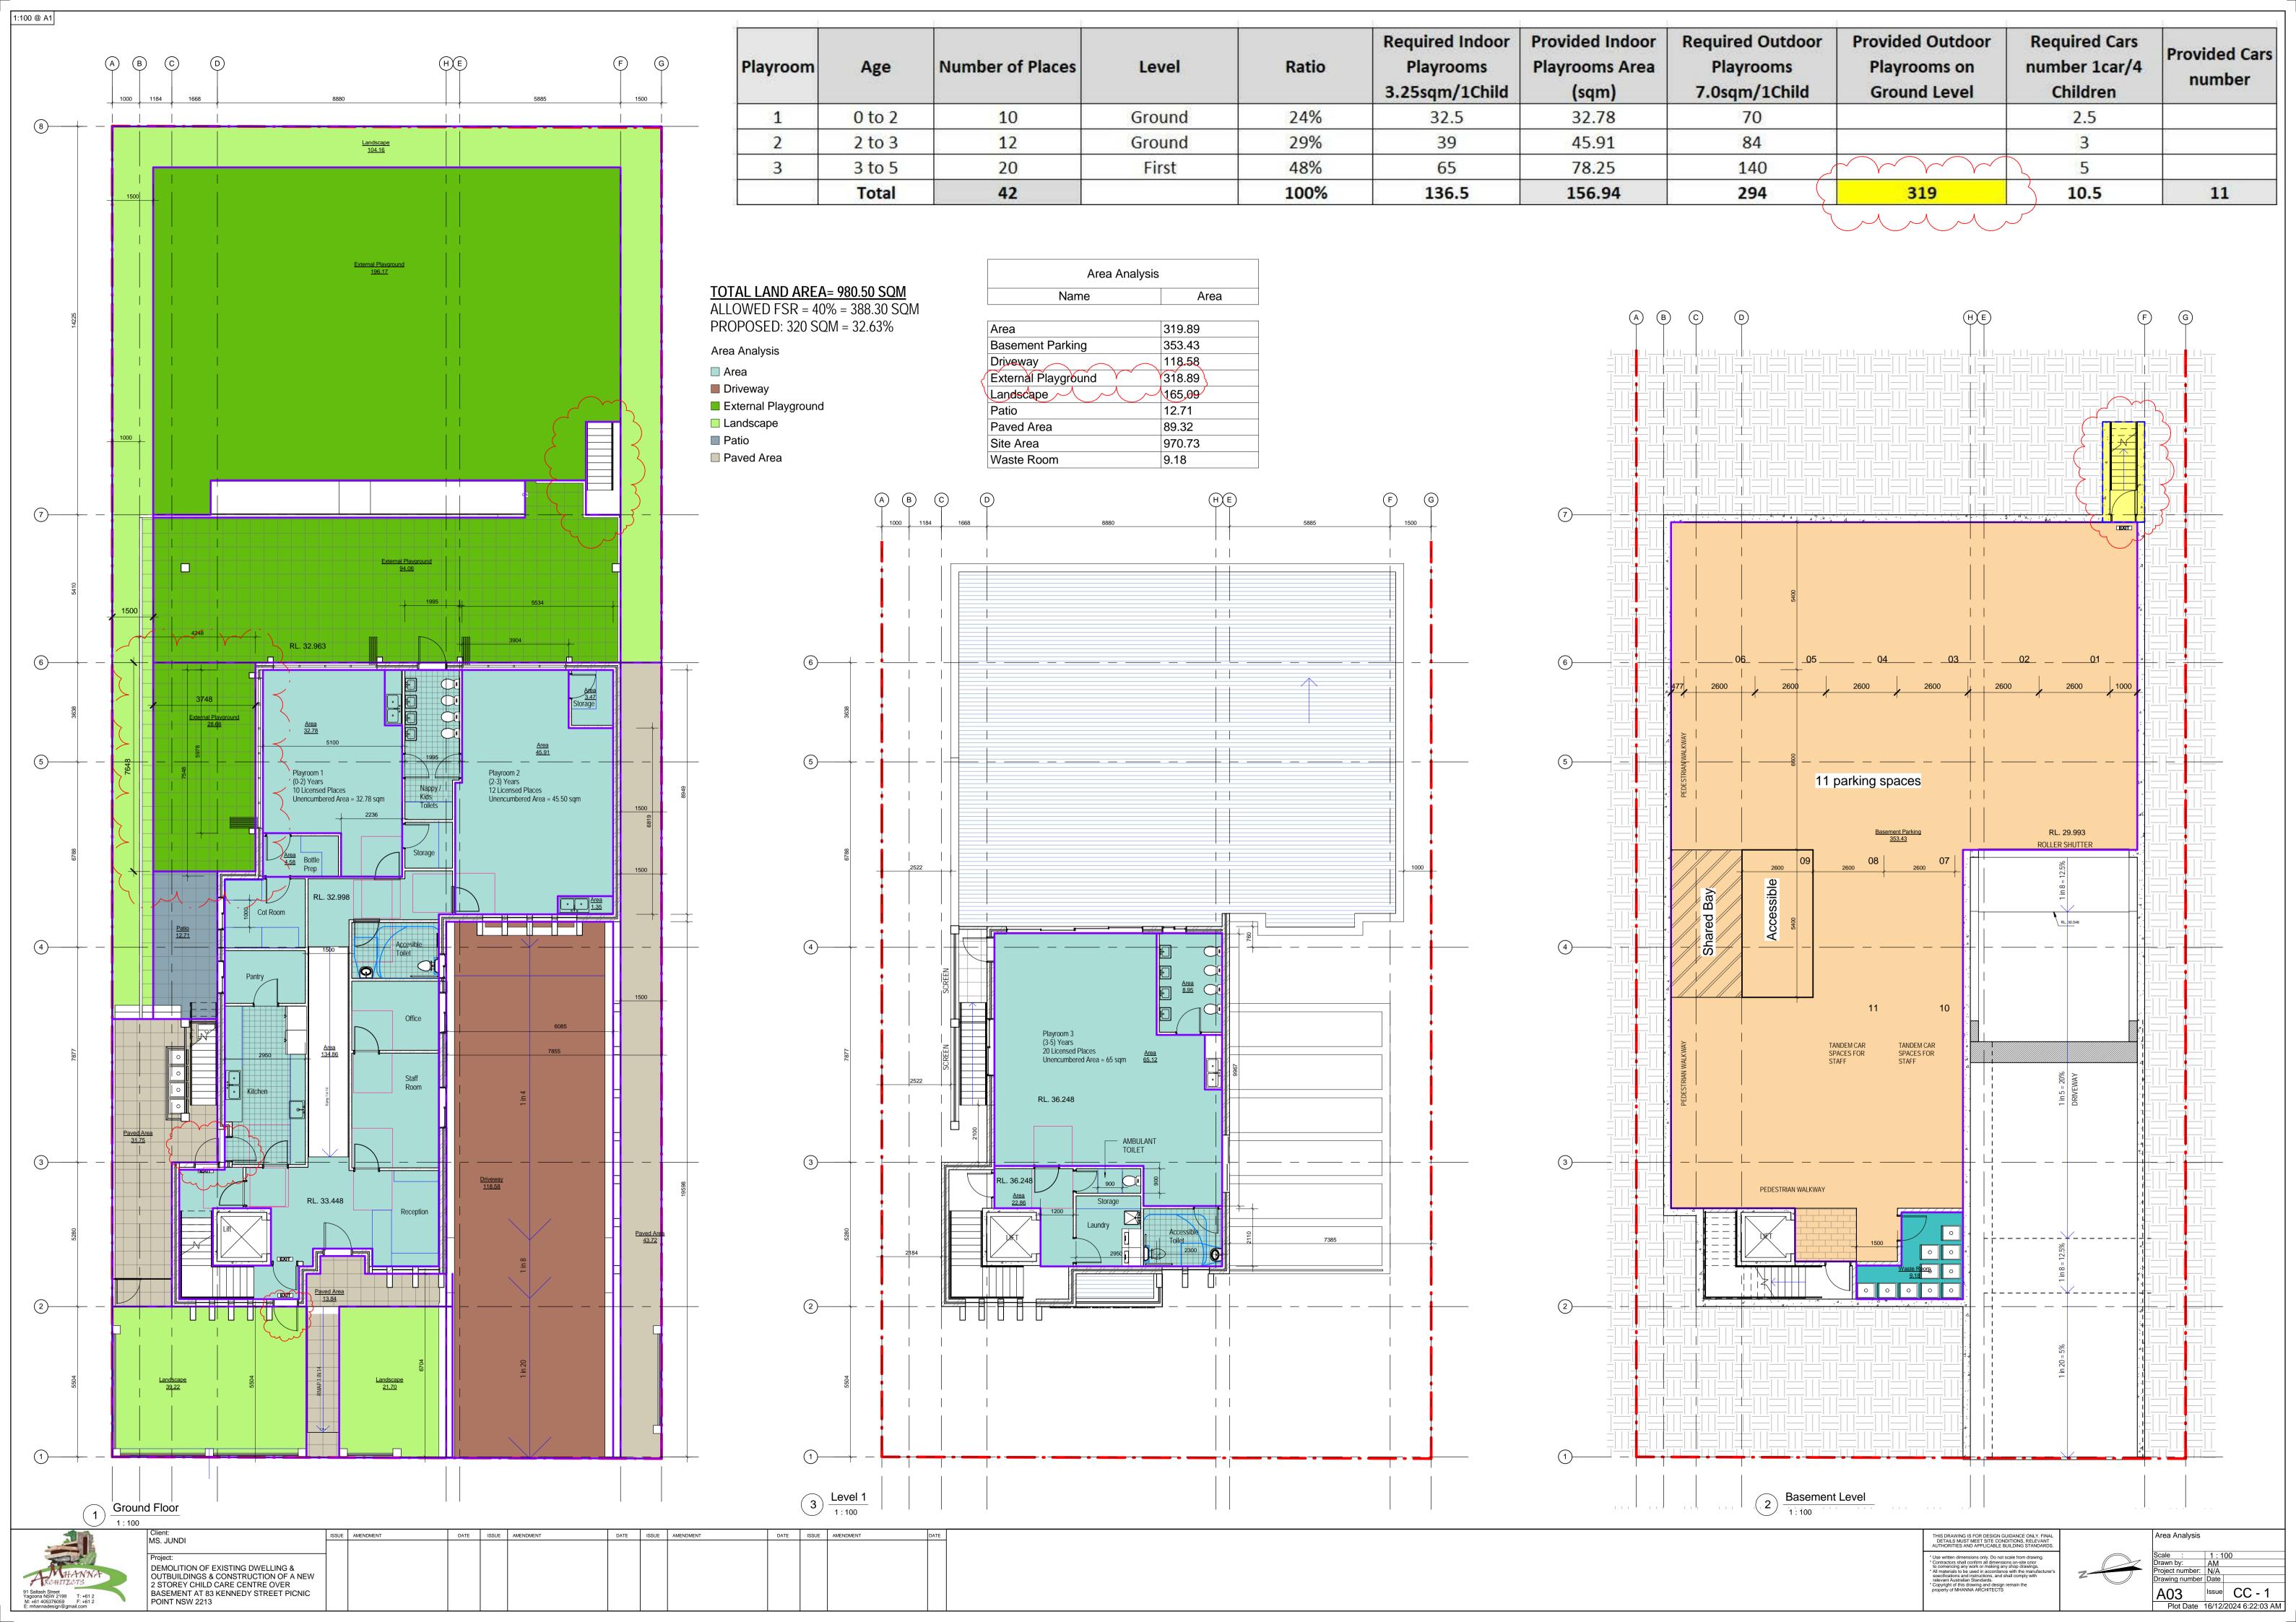

## **LEGENDS**:

OUTLINE OF PREVIOUS DA

DEMOLITION OF EXISTING DWELLING & OUTBUILDINGS & CONSTRUCTION OF A NEW 2 STOREY CHILD CARE CENTRE OVER BASEMENT AT 83 KENNEDY STREET PICNIC POINT NSW 2213 Ground Level Scale : As indicated
Drawn by: AM
Project number: N/A
Drawing number Date A05 Issue DA - C
Plot Date 16/12/2024 6:23:11 AM

Client: MS. JUNDI

Project:

THIS DRAWING IS FOR DESIGN GUIDANCE ONLY. FINAL DETAILS MUST MEET SITE CONDITIONS, RELEVANT AUTHORITIES AND APPLICABLE BUILDING STANDARDS.

\*\*Observitien dimensions only. Do not scale from drawing.

\*\*Contractors shall confirm all dimensions on-site prior to comencing any work or making any shop drawings.

\*\*All materials to be used in accordance with the manufacturer's prediffications and instructions and instructions and instructions and instructions and instructions and instructions.