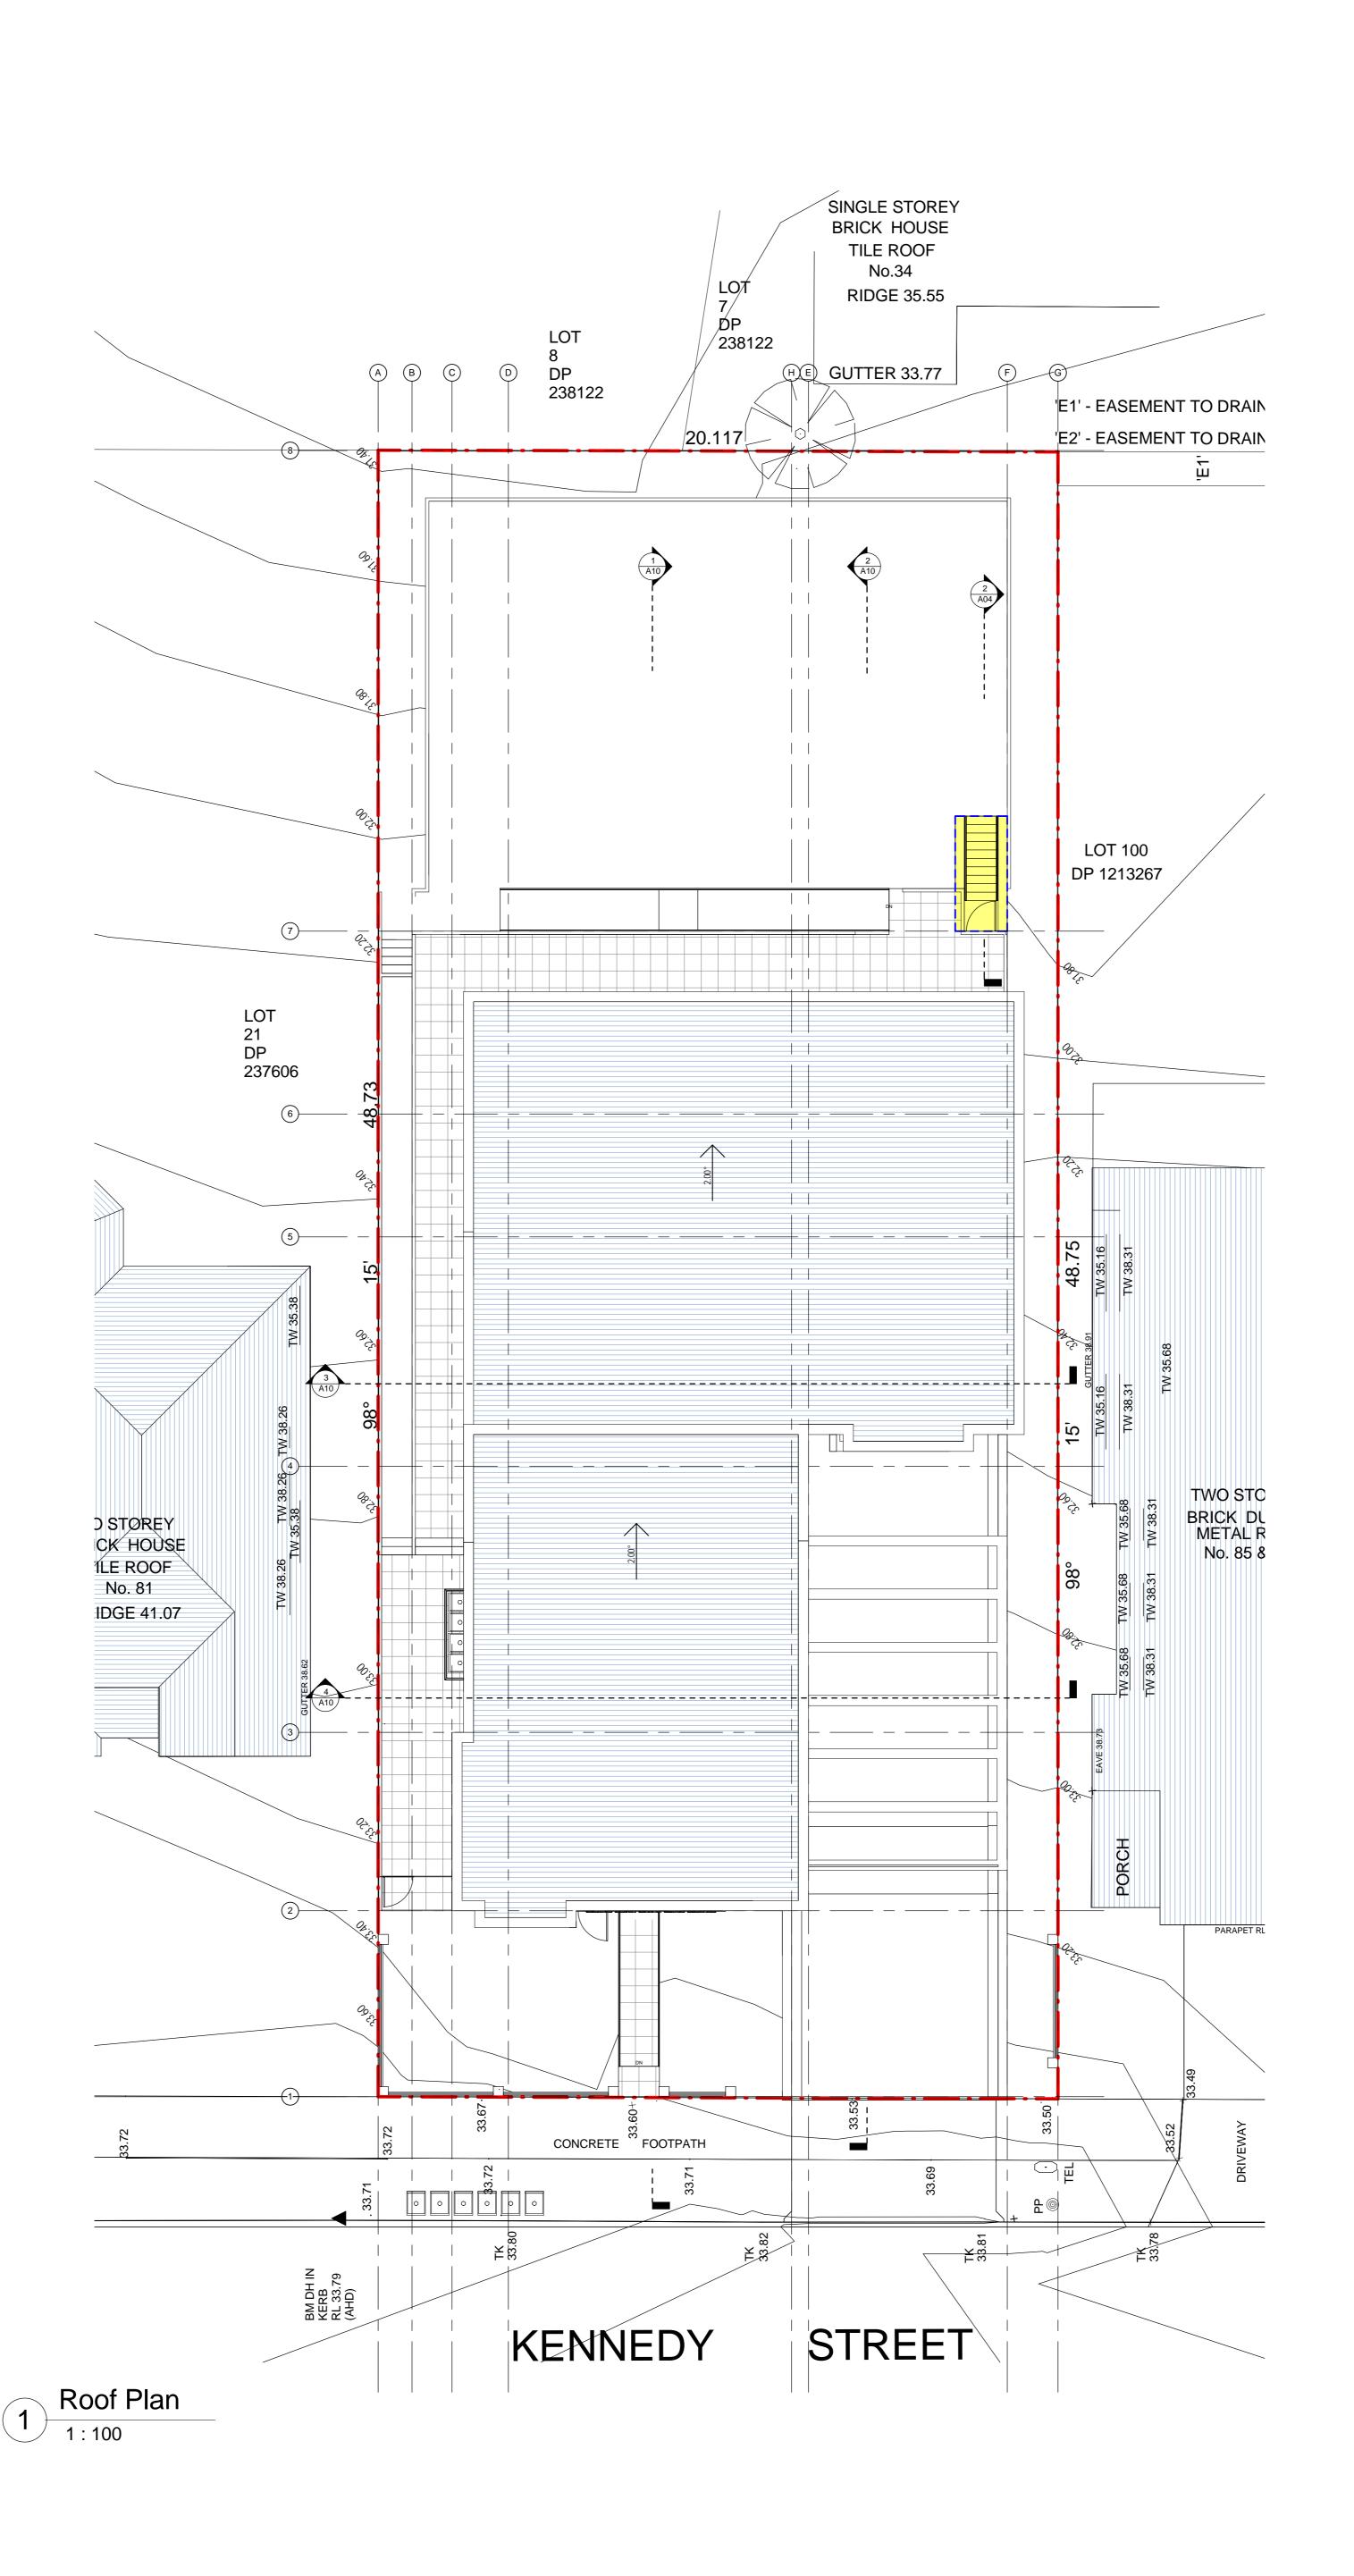

**OUTLINE OF PREVIOUS DA** 

Project:

DEMOLITION OF EXISTING DWELLING & OUTBUILDINGS & CONSTRUCTION OF A NEW 2 STOREY CHILD CARE CENTRE OVER BASEMENT AT 83 KENNEDY STREET PICNIC POINT NSW 2213 First Floor