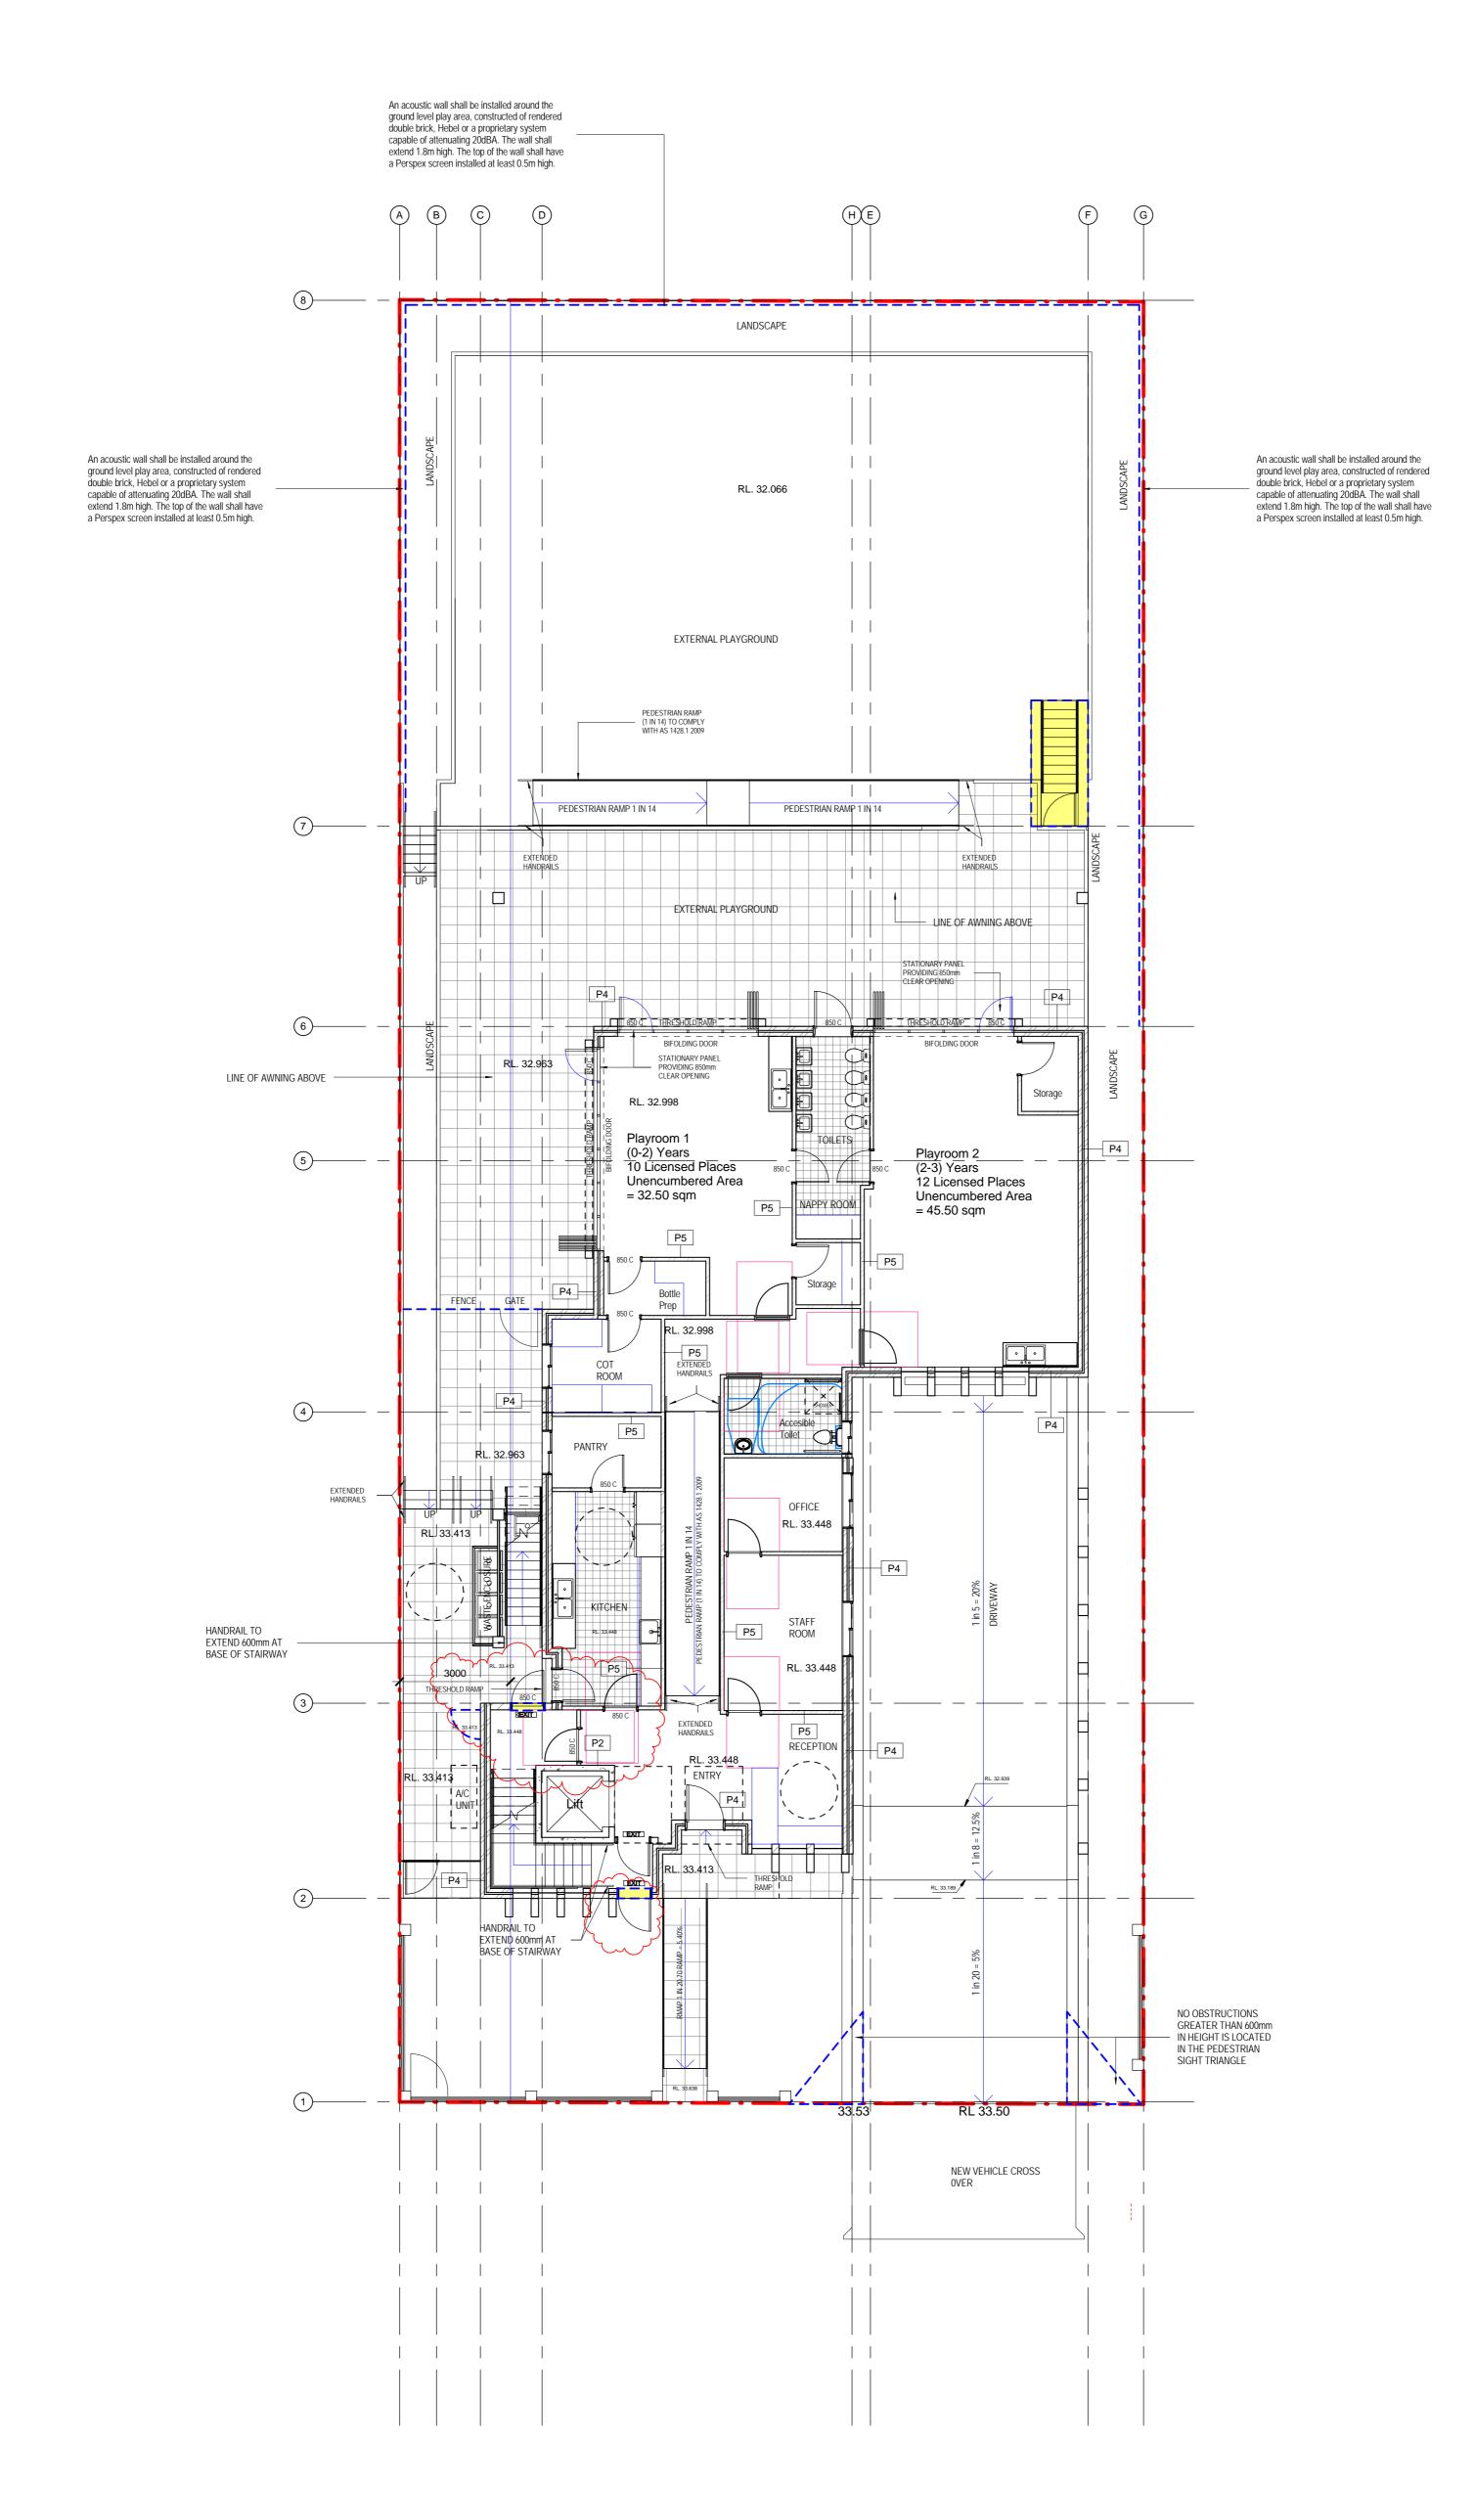

1 Site Plan
1:200

Ground Floor - CC

## **LEGENDS**:

OUTLINE OF PREVIOUS DA

DEMOLITION OF EXISTING DWELLING & OUTBUILDINGS & CONSTRUCTION OF A NEW 2 STOREY CHILD CARE CENTRE OVER BASEMENT AT 83 KENNEDY STREET PICNIC POINT NSW 2213 Ground Level Scale : As indicated
Drawn by: AM
Project number: N/A
Drawing number Date A05 Issue DA - C
Plot Date 16/12/2024 6:23:11 AM