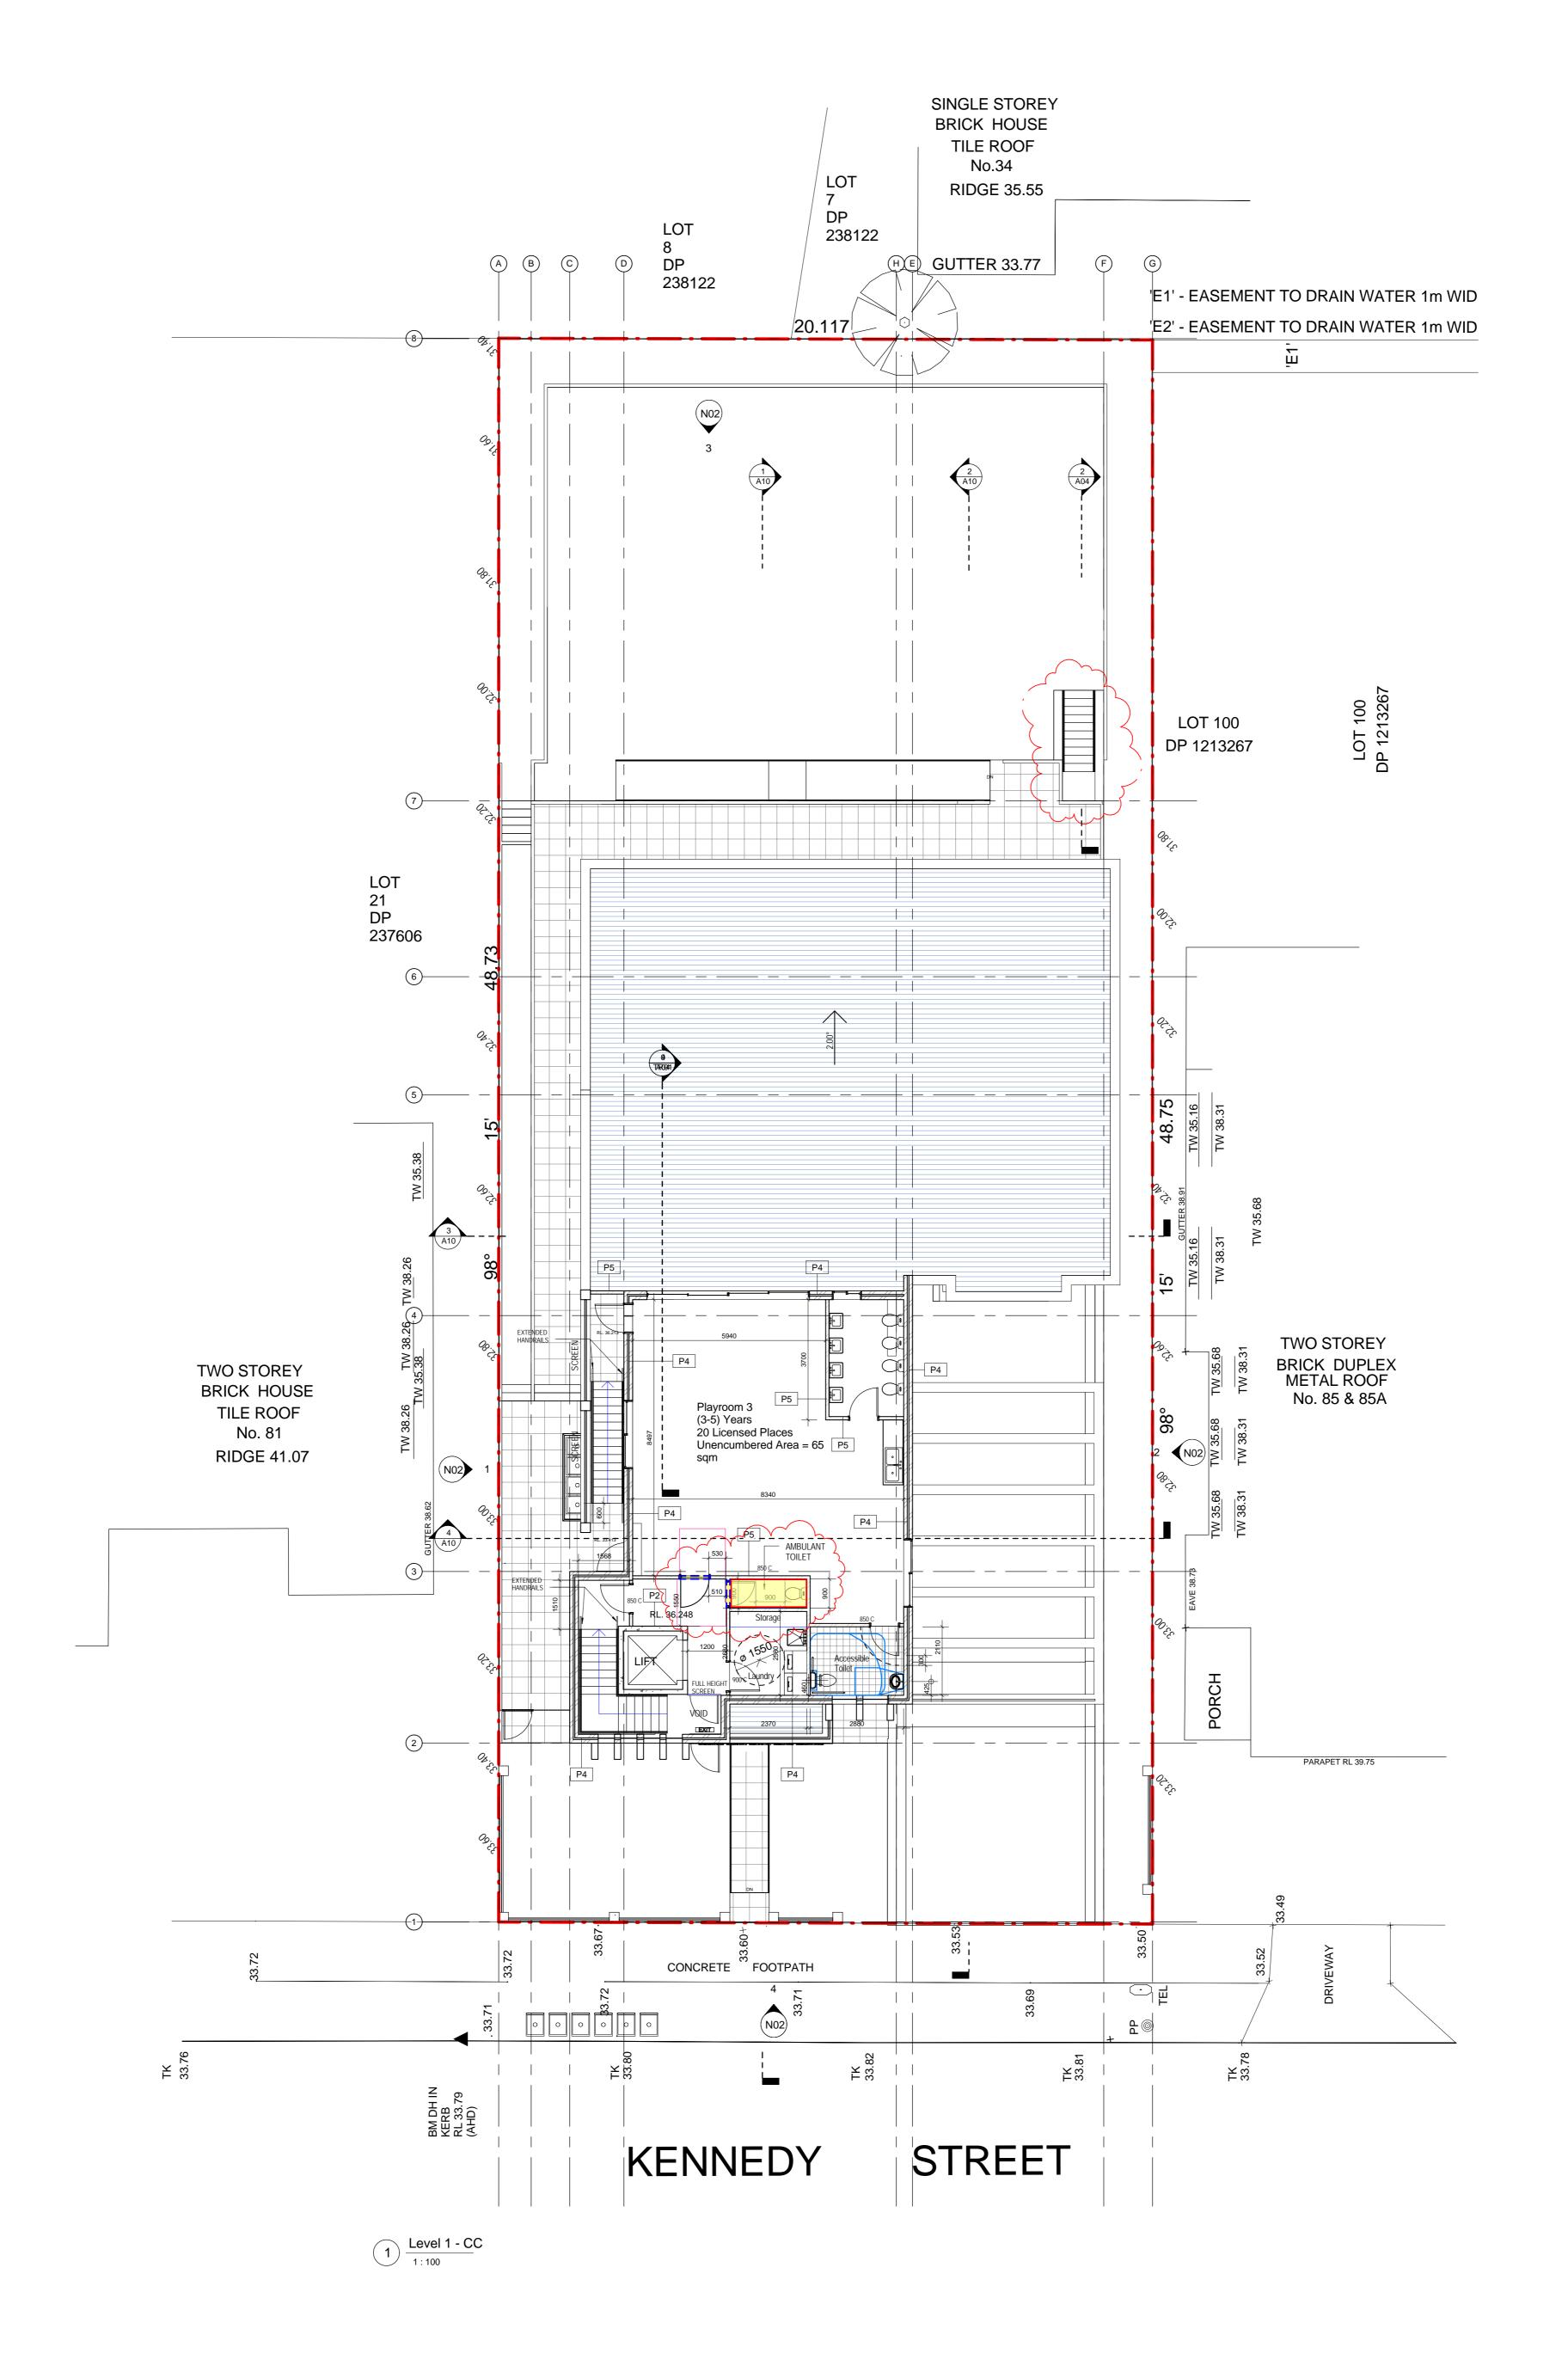

**OUTLINE OF PREVIOUS DA** 

Project:

DEMOLITION OF EXISTING DWELLING & OUTBUILDINGS & CONSTRUCTION OF A NEW 2 STOREY CHILD CARE CENTRE OVER BASEMENT AT 83 KENNEDY STREET PICNIC POINT NSW 2213 First Floor